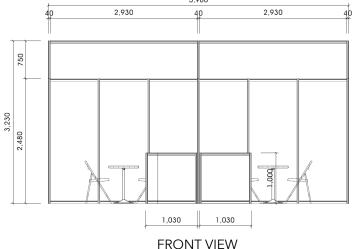

### 20x20 Octanium System Structure

- 2 Round table (30"H x 24"D)
- 8 Meeting Chairs
- 2 Reception Counter (20"W x 39"H x 20"D)
- 2 Header Logo Graphic
- 2 Panel Graphic
- 2 Counter Logo Graphic
- 1 Catalogue holder
- 1 Electrical Power + Extension(10Amps/110V)