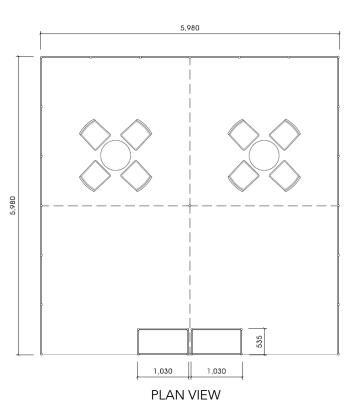

**PLAN VIEW** 

### 20x20 Octanium System Structure

- 2 Round table (30"H x 24"D)
- 8 Meeting Chairs
- 2 Reception Counter (20"W x 39"H x 20"D)
- 2 Header Logo Graphic
- 2 Panel Graphic
- 2 Counter Logo Graphic
- 1 Catalogue holder
- 1 Electrical Power + Extension(10Amps/110V)