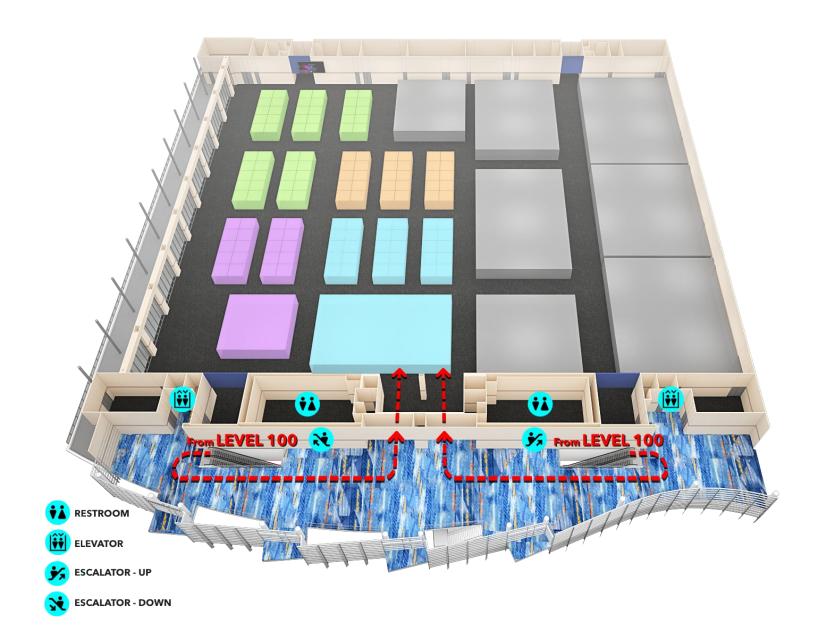

# ACC NorthExhibition Map LOBBY TO LEVEL 100





# ACC NorthExhibition Map LEVEL 100 TO LEVEL 200







## **Curtain Type with Pipe**

- 1 Folding Table
- 2 Chair
- 1 Trash Bin
- 1 Company Sign (Text only)
- 1 Electrical Power Outlet (10Amps/110V)





3,010

3,010





### 10x10 Octanium System Structure

- 1 Round table (30"H x 24"D)
- 4 Meeting Chairs
- 1 Reception Counter (20"W x 39"H x 20"D)
- 1 Header Logo Graphic
- 1 Panel Graphic
- 1 Counter Logo Graphic
- 1 Catalogue holder
- 1 Electrical Power + Extension(10Amps/110V)







Included graphic

#### 10x20 Octanium System Structure

- 2 Round table (30"H x 24"D)
- 8 Meeting Chairs
- 2 Reception Counter (20"W x 39"H x 20"D)
- 2 Header Logo Graphic
- 2 Panel Graphic
- 2 Counter Logo Graphic
- 1 Catalogue holder
- 1 Electrical Power + Extension(10Amps/110V)





**PLAN VIEW** 





### 20x20 Octanium System Structure

- 2 Round table