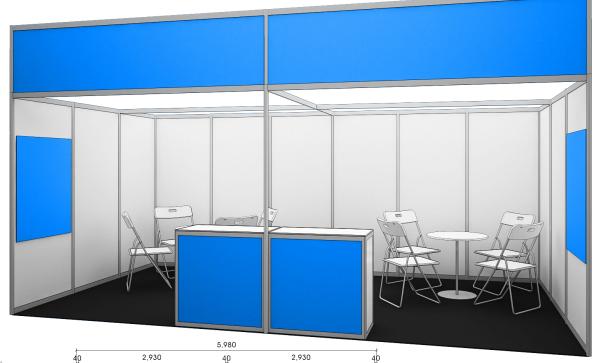

#### 10x20 Octanium System Structure

- 2 Round table (30"H x 24"D)
- 8 Meeting Chairs
- 2 Reception Counter (20"W x 39"H x 20"D)
- 2 Header Logo Graphic
- 2 Panel Graphic
- 2 Counter Logo Graphic
- 1 Catalogue holder
- 1 Electrical Power + Extension(10Amps/110V)

### 20x20 Octanium System Structure

- 2 Round table (30"H x 24"D)
- 8 Meeting Chairs
- 2 Reception Counter (20"W x 39"H x 20"D)
- 2 Header Logo Graphic
- 2 Panel Graphic
- 2 Counter Logo Graphic
- 1 Catalogue holder
- 1 Electrical Power + Extension(10Amps/110V)