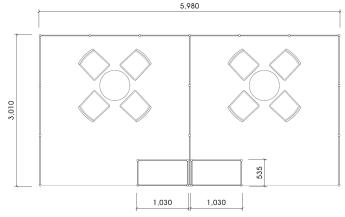

#### 10x20 Octanium System Structure

- 2 Round table (30"H x 24"D)
- 8 Meeting Chairs
- 2 Reception Counter (20"W x 39"H x 20"D)
- 2 Header Logo Graphic
- 2 Panel Graphic
- 2 Counter Logo Graphic
- 1 Catalogue holder
- 1 Electrical Power + Extension(10Amps/110V)

### 20x20 Octanium System Structure

- 2 Round table (30"H x 24"D)
- 8 Meeting Chairs
- 2 Reception Counter (20"W x 39"H x 20"D)
- 2 Header Logo Graphic
- 2 Panel Graphic
- 2 Counter Logo Graphic
- 1 Catalogue holder
- 1 Electrical Power + Extension(10Amps/110V)

**PLAN VIEW** 