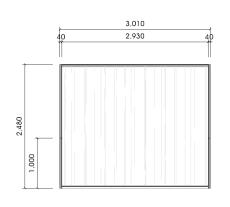

## **Curtain Type with Pipe**

- 1 Folding Table
- 2 Chair
- 1 Trash Bin
- 1 Company Sign (Text only)
- 1 Electrical Power Outlet (10Amps/110V)

3,010

3,010