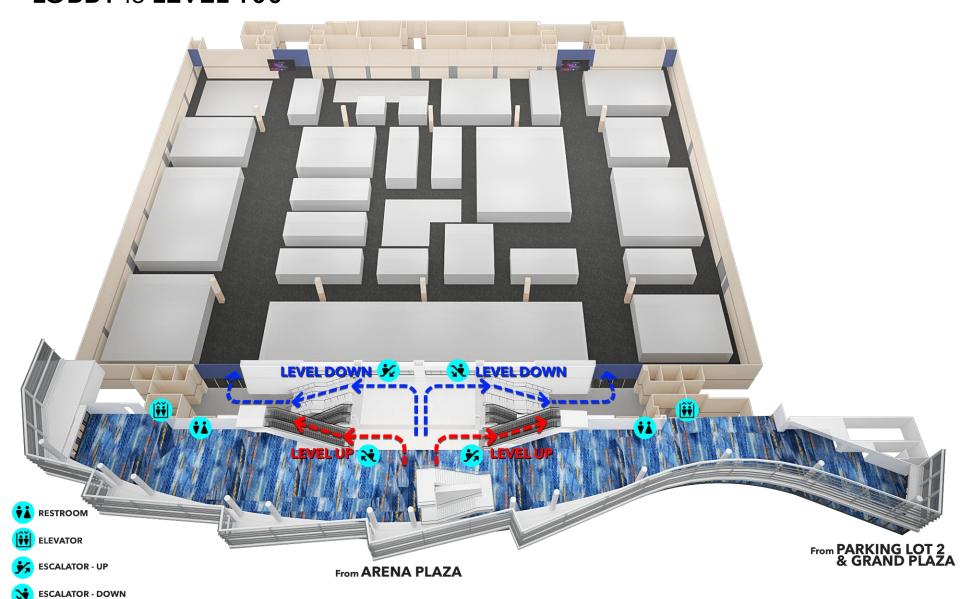

# ACC NorthExhibition Map LOBBY TO LEVEL 100





# ACC NorthExhibition Map LEVEL 100 TO LEVEL 200







## **Curtain Type with Pipe**

- 1 Folding Table
- 2 Chair
- 1 Trash Bin
- 1 Company Sign (Text only)
- 1 Electrical Power Outlet (10Amps/110V)





3,010

3,010





### 10x10 Octanium System Structure

- 1 Round table (30"H x 24"D)
- 4 Meeting Chairs
- 1 Reception Counter (20"W x 39"H x 20"D)
- 1 Header Logo Graphic
- 1 Panel Graphic
- 1 Counter Logo Graphic
- 1 Catalogue holder
- 1 Electrical Power + Extension(10Amps/110V)







Included graphic

#### 10x20 Octanium System Structure

- 2 Round table (30"H x 24"D)
- 8 Meeting Chairs
- 2 Reception Counter (20"W x 39"H x 20"D)
- 2 Header Logo Graphic
- 2 Panel Graphic
- 2 Counter Logo Graphic
- 1 Catalogue holder
- 1 Electrical Power + Extension(10Amps/110V)





**PLAN VIEW**