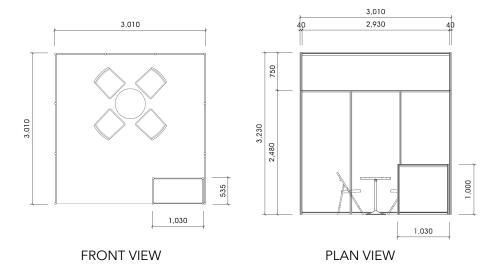

### 10x10 Octanium System Structure

- 1 Round table (30"H x 24"D)
- 4 Meeting Chairs
- 1 Reception Counter (20"W x 39"H x 20"D)
- 1 Header Logo Graphic
- 1 Panel Graphic
- 1 Counter Logo Graphic
- 1 Catalogue holder
- 1 Electrical Power + Extension(10Amps/110V)