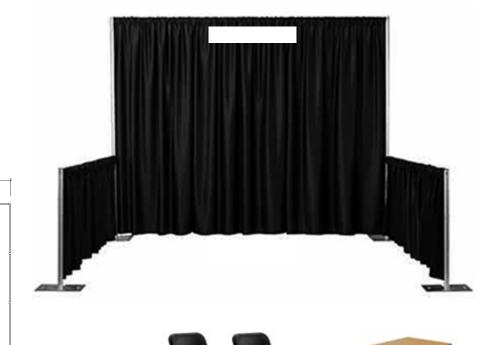

## **Curtain Type with Pipe**

- 1 Folding Table
- 2 Chair
- 1 Trash Bin
- 1 Company Sign (Text only)
- 1 Electrical Power Outlet (10Amps/110V)

3,010

3,010