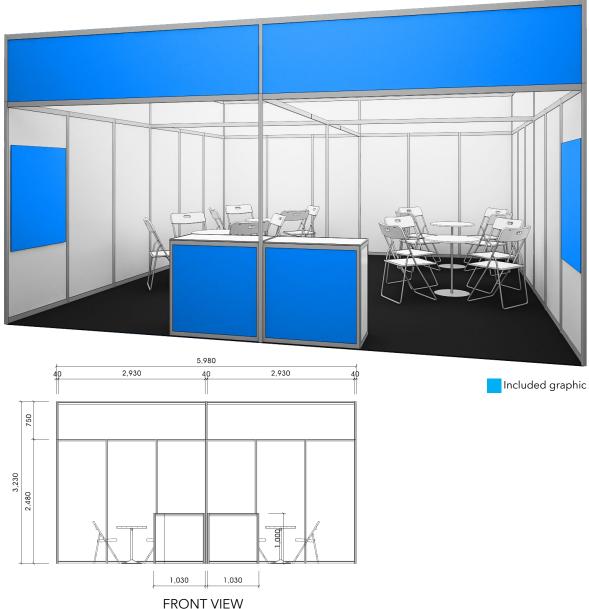

### 20x20 Octanium System Structure

- 2 Round table (30"H x 24"D)
- 8 Meeting Chairs
- 2 Reception Counter (20"W x 39"H x 20"D)
- 2 Header Logo Graphic
- 2 Panel Graphic
- 2 Counter Logo Graphic
- 1 Catalogue holder
- 1 Electrical Power + Extension(10Amps/110V)

Included graphic