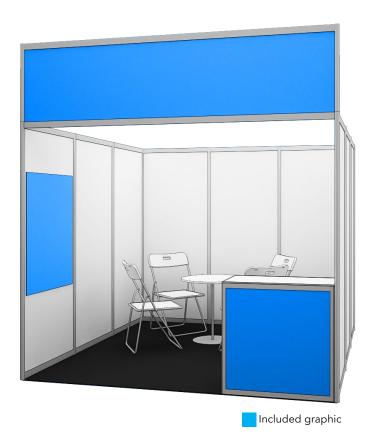

### 10x10 Octanium System Structure

- 1 Round table (30"H x 24"D)
- 4 Meeting Chairs
- 1 Reception Counter (20"W x 39"H x 20"D)
- 1 Header Logo Graphic
- 1 Panel Graphic
- 1 Counter Logo Graphic
- 1 Catalogue holder
- 1 Electrical Power + Extension(10Amps/110V)

Included graphic